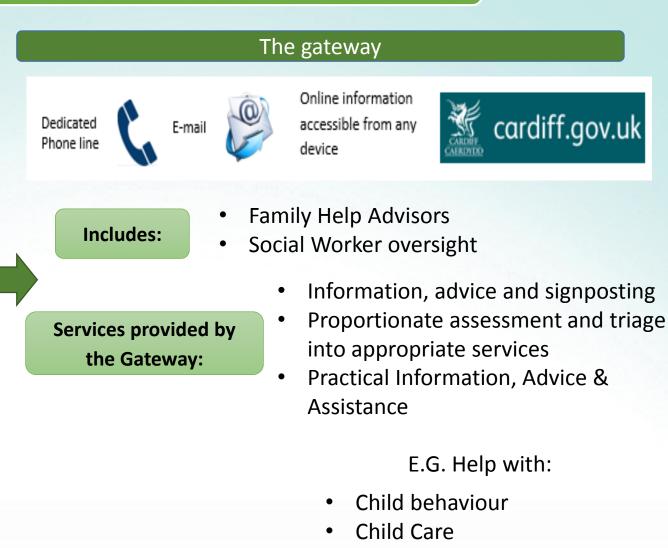

## Family Help & Support - Gateway

Professionals – Education, Police, Health, Probation

Public – Families, Children all members of the public

Anyone (professionals/public) who has a concern about the well-being a child or wants to find out what support is available ALL come through this route